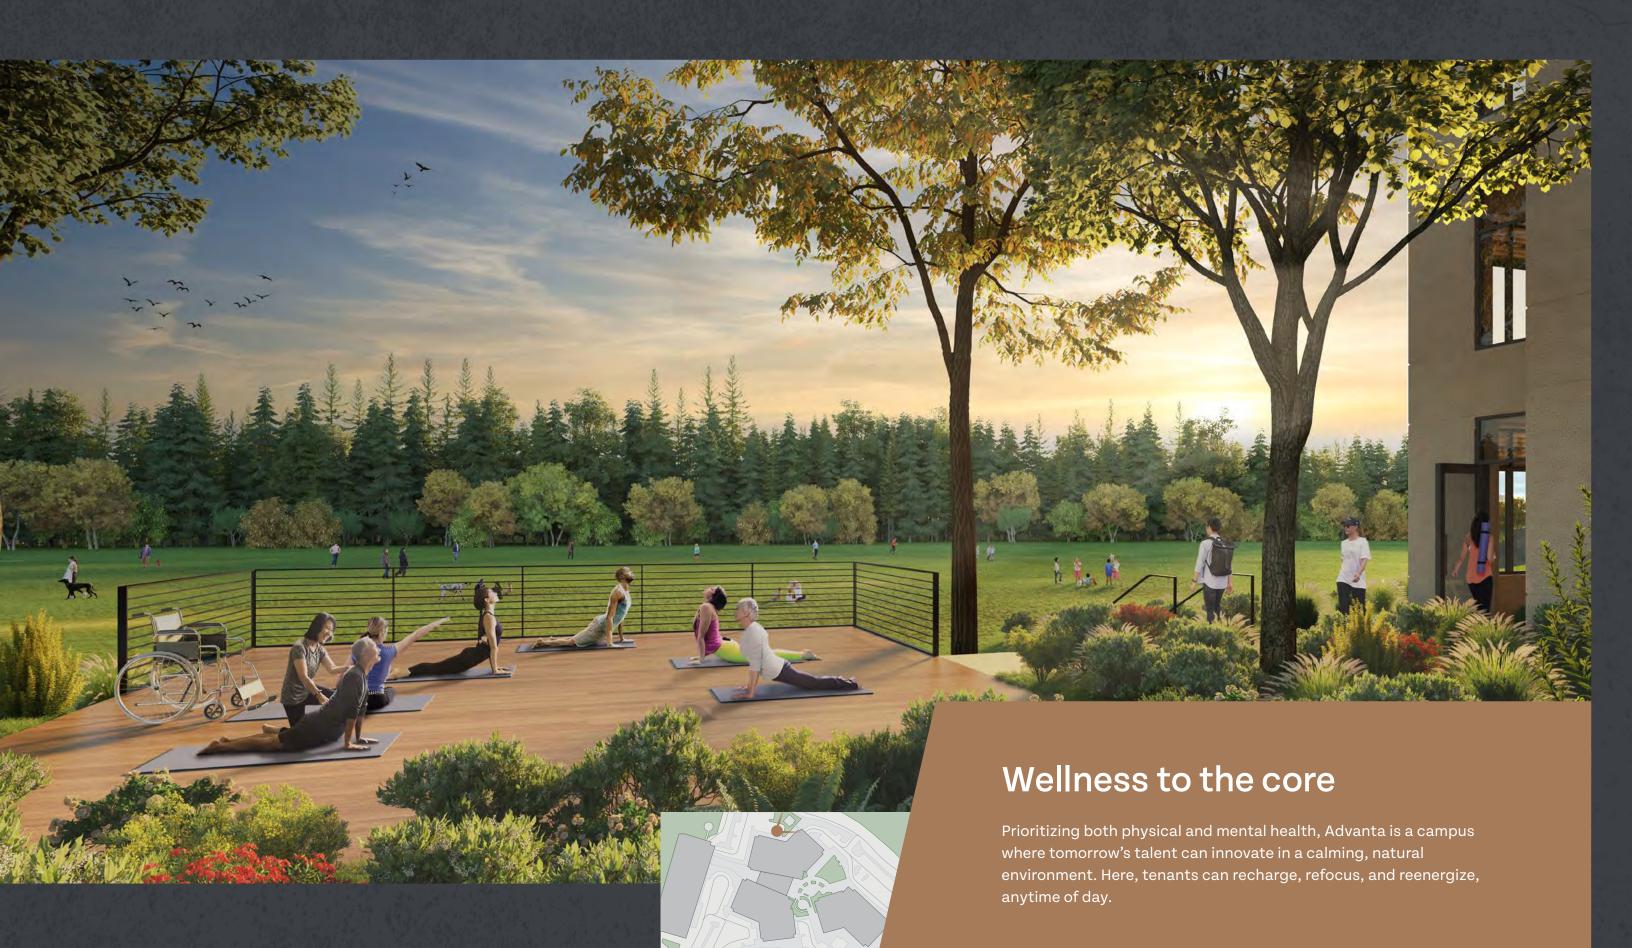

# Curated amenities that connect & inspire

Advanta has been rethought and revitalized with a host of new amenities that will allow for moments of relaxation, invigoration, and collaboration. Some of Advanta's features include:

CORE at Advanta, a state of the art fitness center

AXIS at Advanta, a bustling food & beverage hall

Miles of trails and parks to explore

MIndful spaces to relax

**Nearby transit** 

Microsoft University of Washington (25 min) Kirkland (20 min) Redmond (15 min) World Headquarters 520 A prime location surrounded by • Meta natural beauty Downtown Bellevue (5 min) and the world's Microsoft amazon • tech giants DVANTA Downtown Seattle (15 min) • T Mobile • T Mobile **World Headquarters** SeaTac Int'l Airport (20 min)