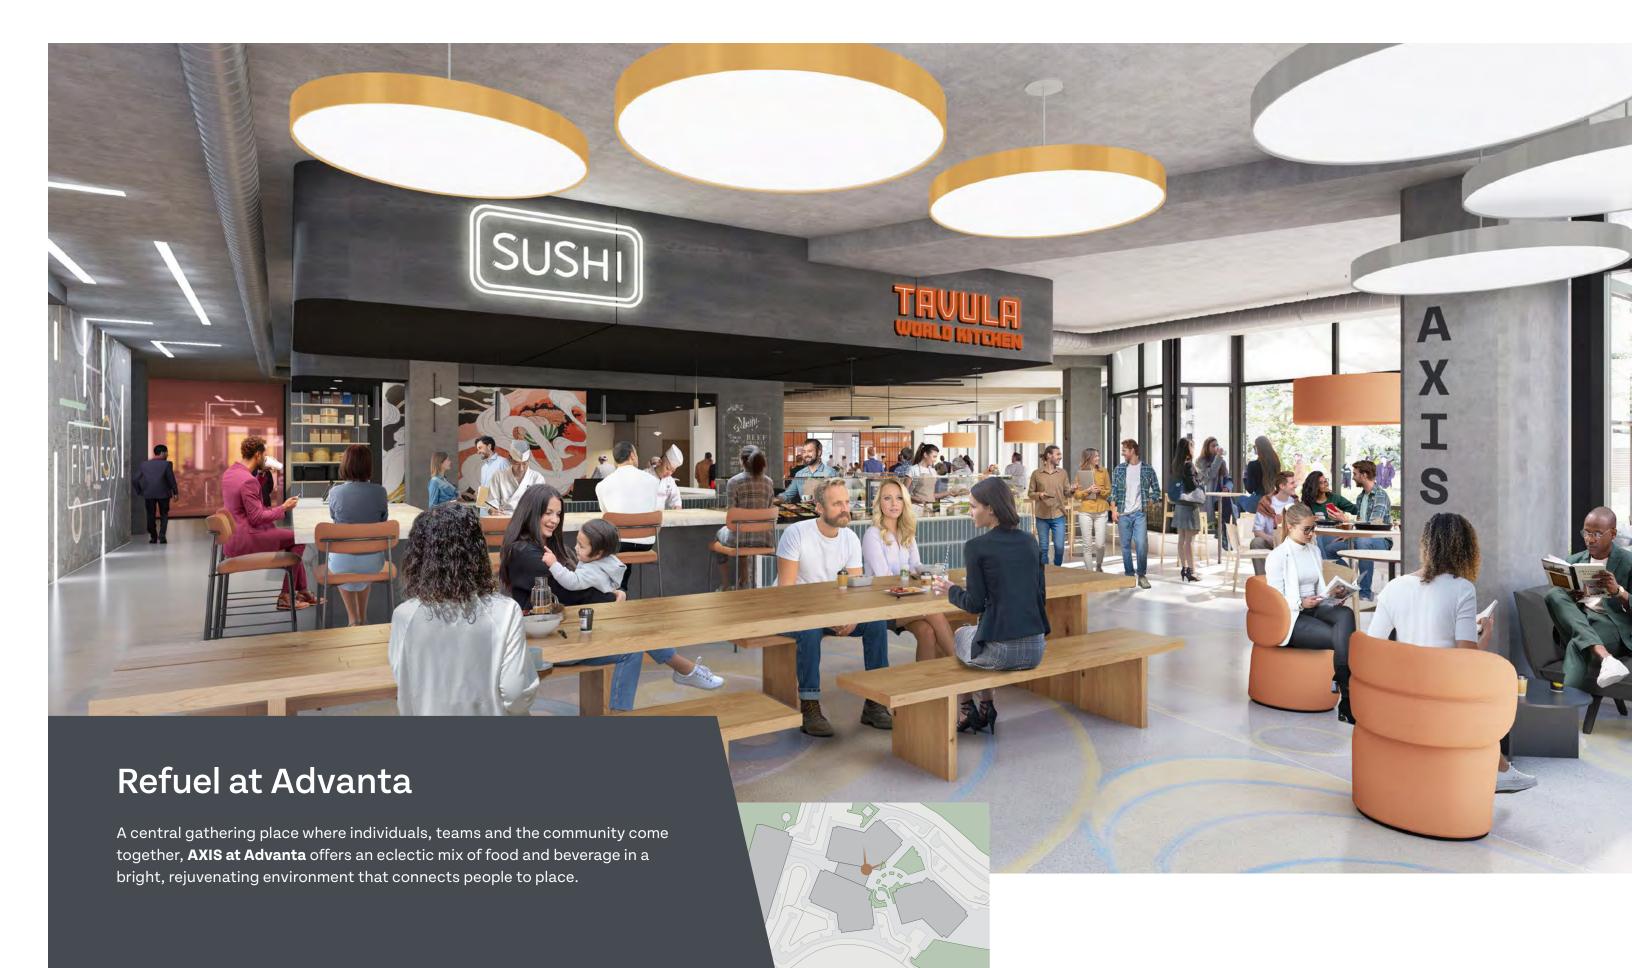

# Curated amenities that connect & inspire

Advanta has been rethought and revitalized with a host of new amenities that will allow for moments of relaxation, invigoration, and collaboration. Some of Advanta's features include:

CORE at Advanta, a state of the art fitness center

AXIS at Advanta, a bustling food & beverage hall

Miles of trails and parks to explore

MIndful spaces to relax

**Nearby transit** 

Microsoft University of Washington (25 min) Kirkland (20 min) Redmond (15 min) World Headquarters 520 A prime location surrounded by • Meta natural beauty Downtown Bellevue (5 min) and the world's Microsoft amazon • tech giants DVANTA Downtown Seattle (15 min) • T Mobile • T Mobile **World Headquarters** SeaTac Int'l Airport (20 min)