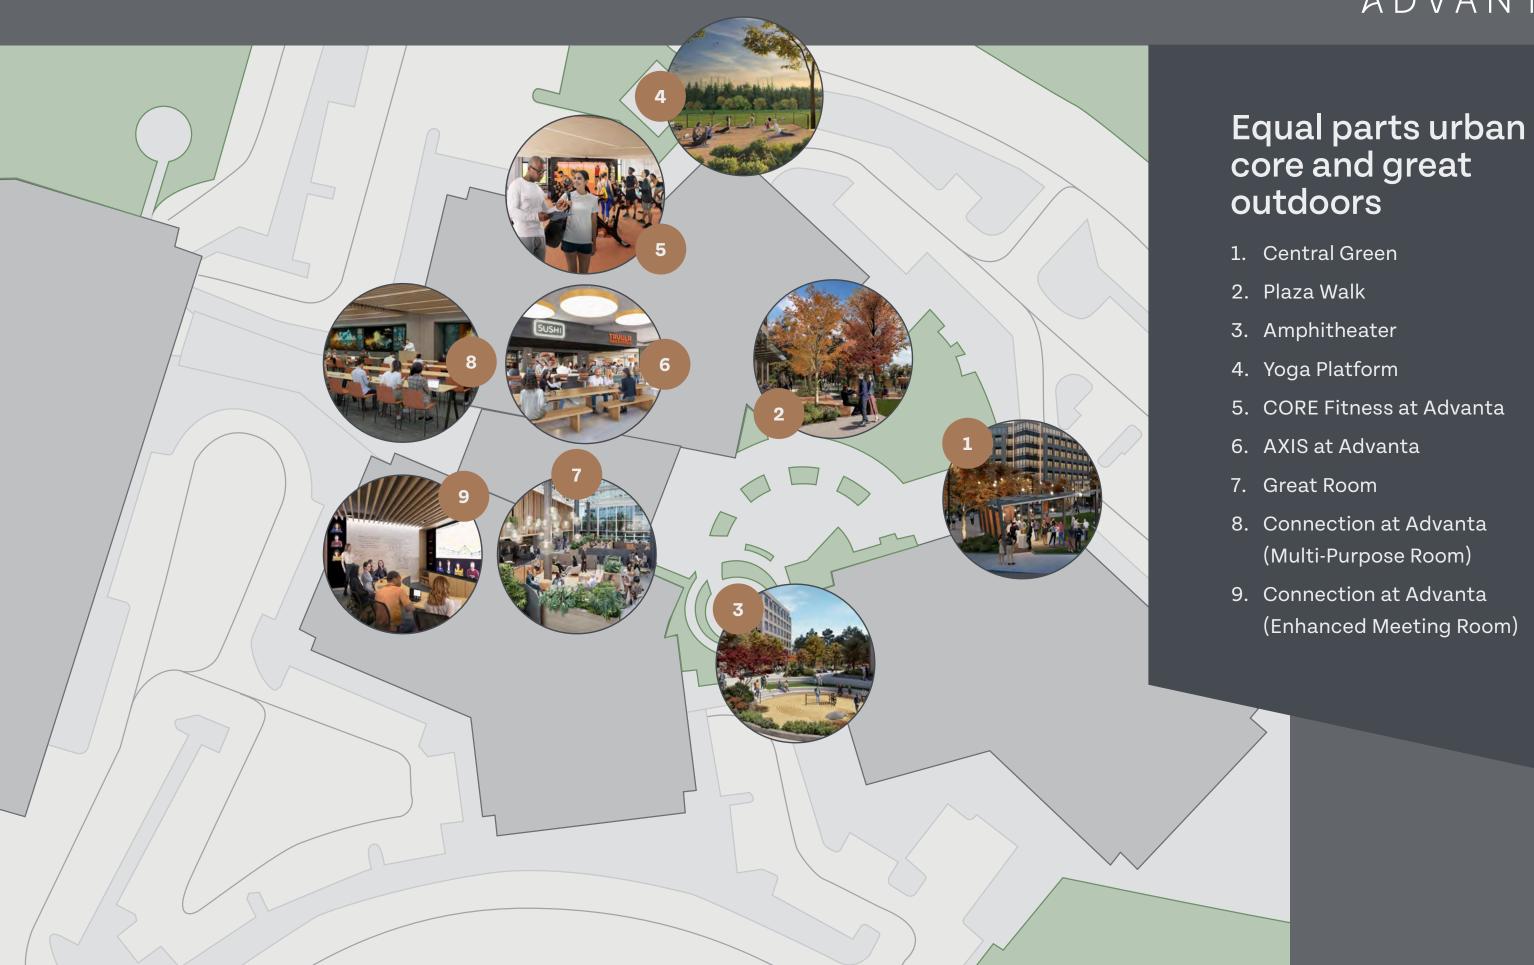

# Curated amenities that connect & inspire

Advanta has been rethought and revitalized with a host of new amenities that will allow for moments of relaxation, invigoration, and collaboration. Some of Advanta's features include:

CORE at Advanta, a state of the art fitness center

AXIS at Advanta, a bustling food & beverage hall

Miles of trails and parks to explore

MIndful spaces to relax

**Nearby transit** 

Microsoft University of Washington (25 min) Kirkland (20 min) Redmond (15 min) World Headquarters 520 A prime location surrounded by • Meta natural beauty Downtown Bellevue (5 min) and the world's Microsoft amazon • tech giants DVANTA Downtown Seattle (15 min) • T Mobile • T Mobile **World Headquarters** SeaTac Int'l Airport (20 min)