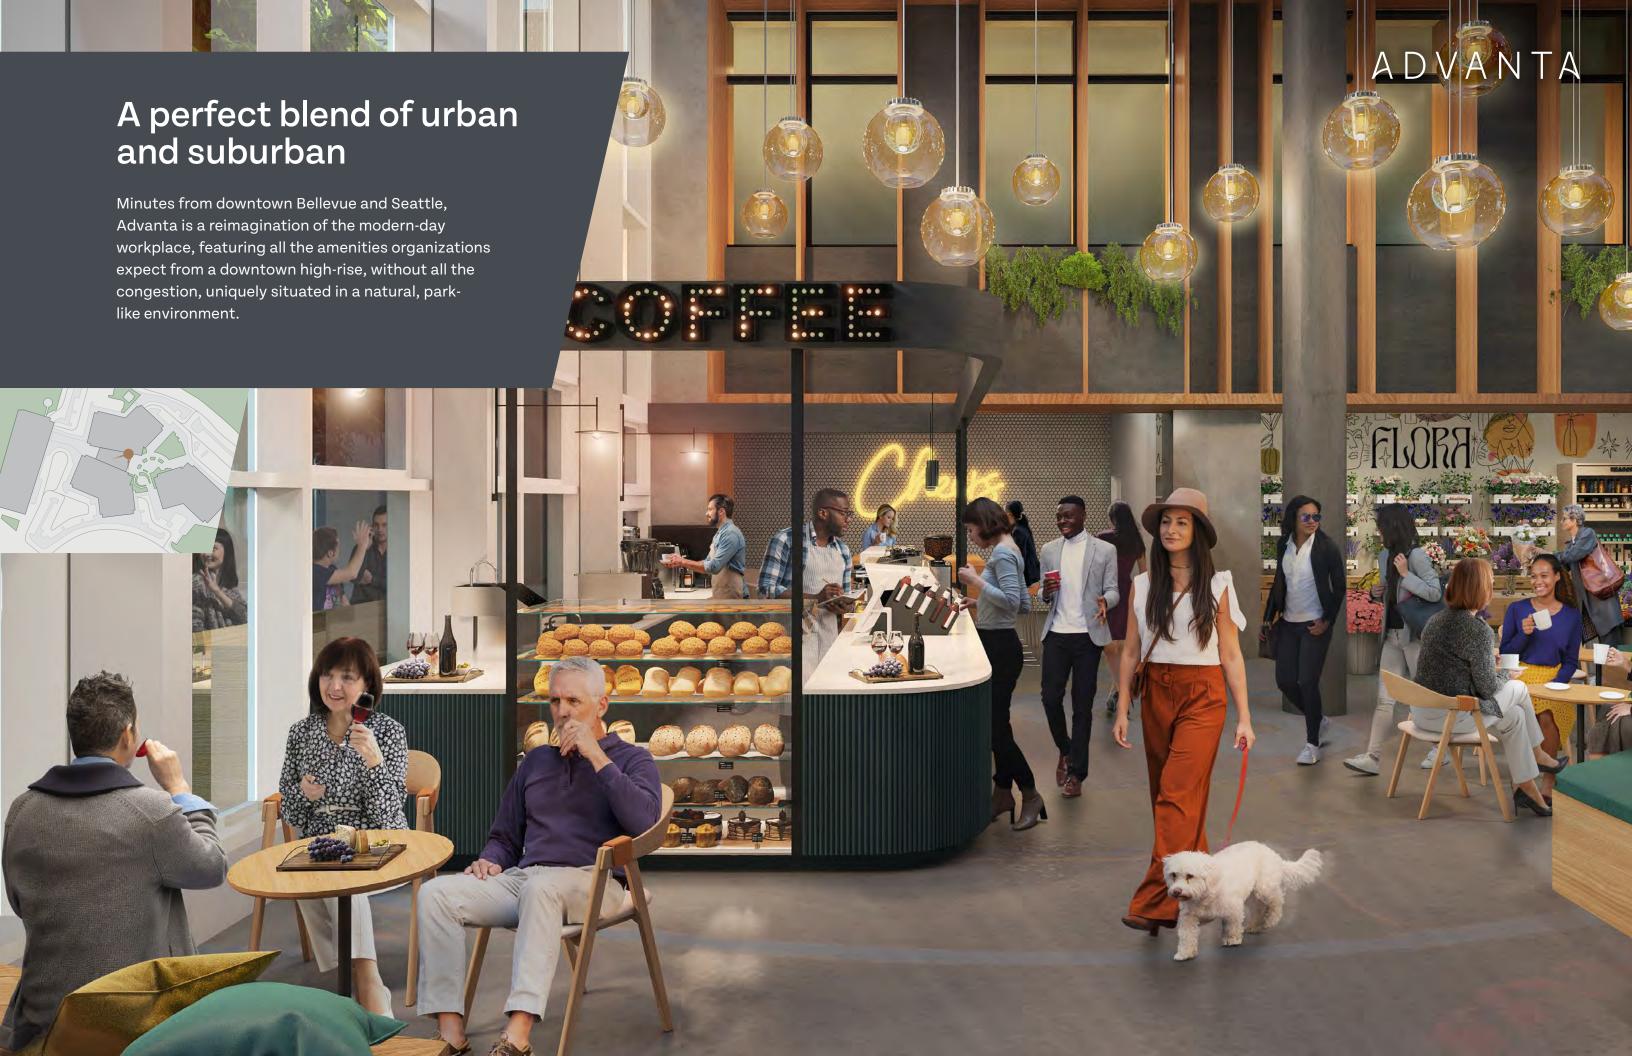

# Curated amenities that connect & inspire

Advanta has been rethought and revitalized with a host of new amenities that will allow for moments of relaxation, invigoration, and collaboration. Some of Advanta's features include:

CORE at Advanta, a state of the art fitness center

AXIS at Advanta, a bustling food & beverage hall

Miles of trails and parks to explore

MIndful spaces to relax

**Nearby transit** 

Microsoft University of Washington (25 min) Kirkland (20 min) Redmond (15 min) World Headquarters 520 A prime location surrounded by • Meta natural beauty Downtown Bellevue (5 min) and the world's Microsoft amazon • tech giants DVANTA Downtown Seattle (15 min) • T Mobile • T Mobile **World Headquarters** SeaTac Int'l Airport (20 min)