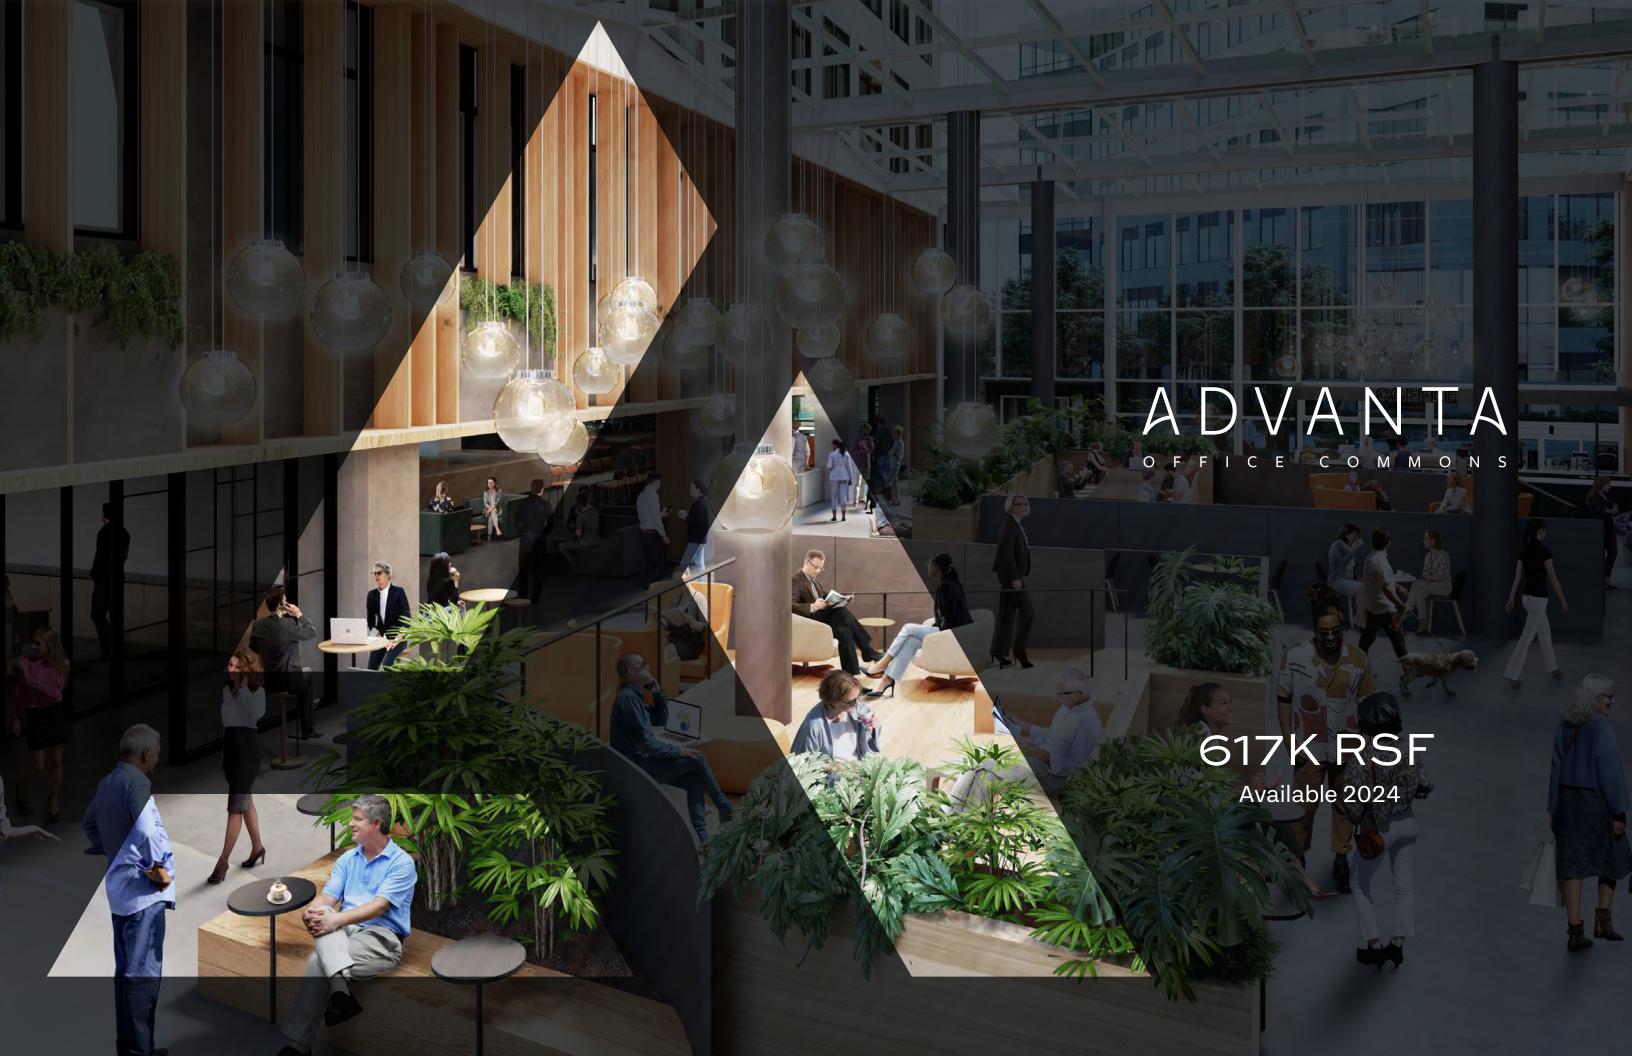

# Curated amenities that connect & inspire

Advanta has been rethought and revitalized with a host of new amenities that will allow for moments of relaxation, invigoration, and collaboration. Some of Advanta's features include:

CORE at Advanta, a state of the art fitness center

AXIS at Advanta, a bustling food & beverage hall

Miles of trails and parks to explore

MIndful spaces to relax

**Nearby transit** 

Microsoft University of Washington (25 min) Kirkland (20 min) Redmond (15 min) World Headquarters 520 A prime location surrounded by • Meta natural beauty Downtown Bellevue (5 min) and the world's Microsoft amazon • tech giants DVANTA Downtown Seattle (15 min) • T Mobile • T Mobile **World Headquarters** SeaTac Int'l Airport (20 min)